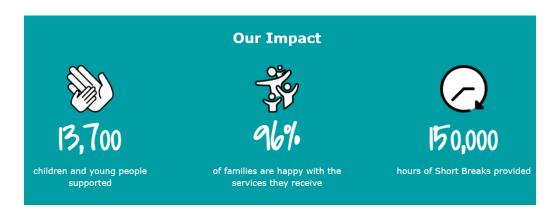

## YOUNG CARERS SUPPORT UPDATE

Kids pass have a discount on - you can try it for just £1 Look what you can get!

https://www.kidspass.co.uk/signup

KIDS support over 13,700 disabled children, young people and their families every year by delivering over 80 services throughout England.